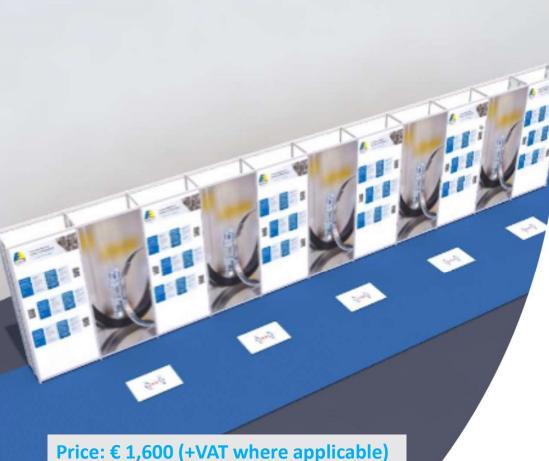

## Basic QR Code Wall

The QR code wall include visibility onsite and online as following:

## <u>Onsite</u>

Visitor will be able to read your company/product information, scan the QR code and be directed to your website address/specific product page

- Your company logo
- Your company name and presentation (in two languages)
- Your contact details